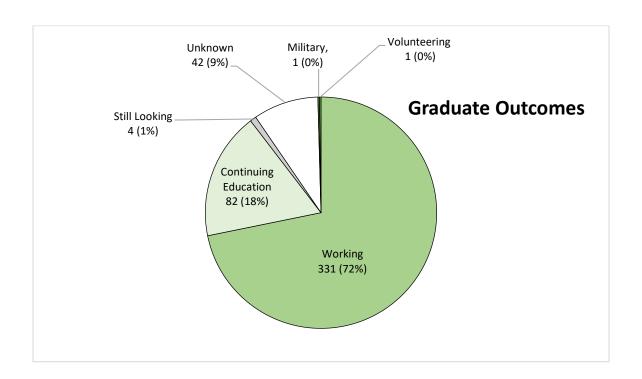

## Class of 2024 Response Rates and Outcomes

Of 461 student recipients, 419 responses were collected from the First Destination Career Survey. This survey had a **91% response rate**.

Of the 419 students who responded, **99% are working, continuing education, volunteer, or military within 1 year of graduation**.

# **Graduate Outcomes by Department**

| Dept.    | Working | Continuing | Volunteering | Military | Still   | Unknown | Total |
|----------|---------|------------|--------------|----------|---------|---------|-------|
|          |         | Ed.        |              |          | Looking |         |       |
| BSPH     | 70      | 63         | 1            | 0        | 1       | 15      | 150   |
| BIOS     | 5       | 3          | 0            | 0        | 0       | 0       | 8     |
| EHS      | 23      | 1          | 0            | 0        | 0       | 2       | 26    |
| EPI      | 30      | 1          | 0            | 0        | 0       | 7       | 38    |
| HPAM     | 60      | 1          | 0            | 0        | 0       | 2       | 63    |
| IHSD     | 16      | 1          | 0            | 0        | 1       | 1       | 19    |
| SBPS     | 108     | 12         | 0            | 1        | 2       | 12      | 135   |
| TROP MED | 19      | 0          | 0            | 0        | 0       | 3       | 22    |
| TOTAL    | 331     | 82         | 1            | 1        | 4       | 42      | 461   |