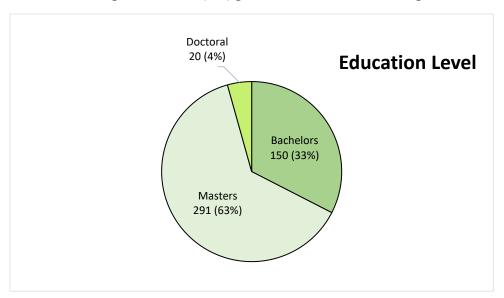

#### **Education Level**

Of the 461 student recipients, 150 (33%) graduated with Bachelor Degrees, 291 (63%) graduated with Master Degrees, and 20 (4%) graduated with Doctoral Degrees.