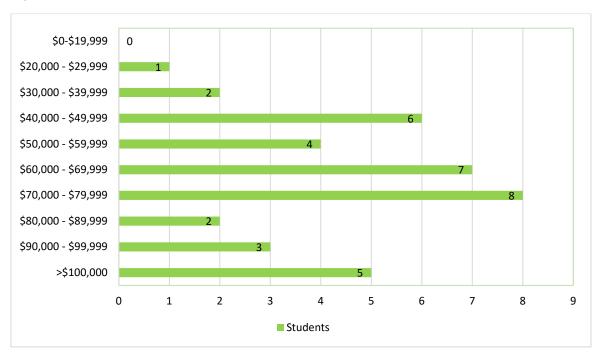

## Class of 2024 Salary Ranges

The median starting annual salary range reported by graduates securing employment is \$60,000 - \$69,999. It is important to note that the salary data reported by graduates includes those that reported working as fellows or as full-time volunteers (i.e. Peace Corps) which typically offer a stipend and not a salary.

Of the 333 students that reported "Working", "Military", or "Volunteering", 38 students (11%) chose to report their income.