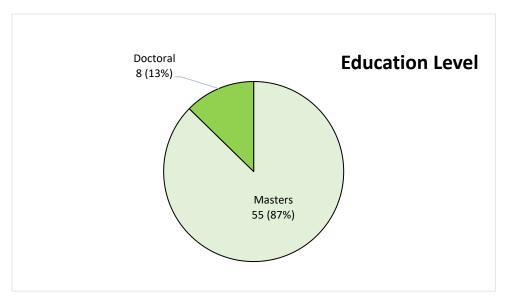

#### **Education Level**

Of the 63 student recipients in the Health Policy and Management Department, 55 (87%) graduated with Masters Degrees and 8 (13%) graduated with Doctoral Degrees.