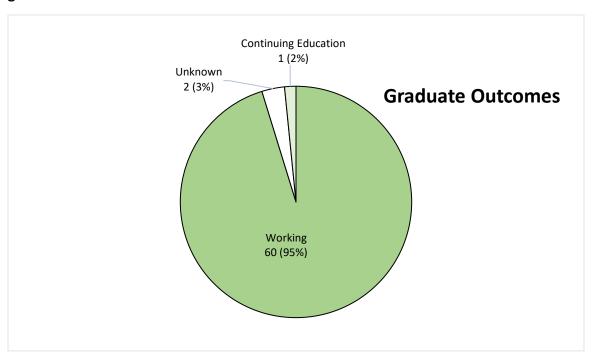

#### Health Policy and Management Response Rates and Outcomes

Of 63 Health Policy and Management student recipients, 61 responded to the First Destination Career Survey for a 97% response rate.

Of the 61 students who responded, **100% are working or continuing education within 1 year of graduation**.

# Health Policy and Management Graduate Outcomes

| Dept. | Working | Continuing<br>Ed. | Volunteering | Military | Still<br>Looking | Unknown | Total |
|-------|---------|-------------------|--------------|----------|------------------|---------|-------|
| HPAM  | 60      | 1                 | 0            | 0        | 0                | 2       | 63    |