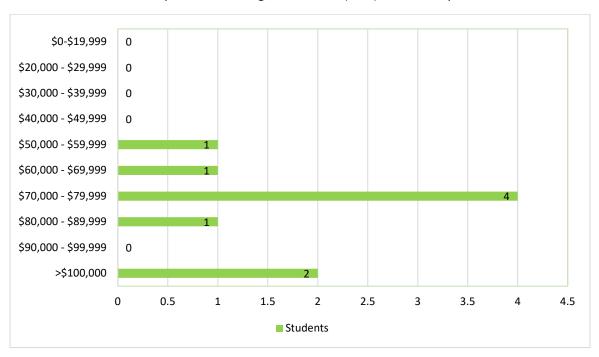

#### Health Policy and Management Salary Ranges

The median starting annual salary range reported by graduates securing employment is \$70,000 - \$79,999. It is important to note that the salary data reported by graduates includes those that reported working as fellows or as full-time volunteers (i.e. Peace Corps) which typically offer a stipend and not a salary.

## Salary Ranges by Department

| Department | Total<br>Students | Reported "Working" | Provided<br>Salary | Median Salary Range |
|------------|-------------------|--------------------|--------------------|---------------------|
| HPAM       | 63                | 60                 | 9                  | \$70,000 - \$79,999 |