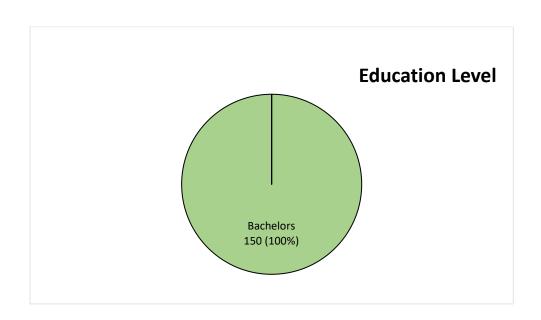

### **BSPH Response Rates and Outcomes**

Of 150 BSPH student recipients, 135 responded to the First Destination Career Survey for a 90% response rate.

Of the 135 students who responded, **99% are working, volunteering or continuing education** within 1 year of graduation.

#### **BSPH Graduate Outcomes**

| Dept. | Working | Continuing<br>Ed. | Volunteering | Military | Still<br>Looking | Unknown | Total |
|-------|---------|-------------------|--------------|----------|------------------|---------|-------|
| BSPH  | 70      | 63                | 1            | 0        | 1                | 15      | 150   |