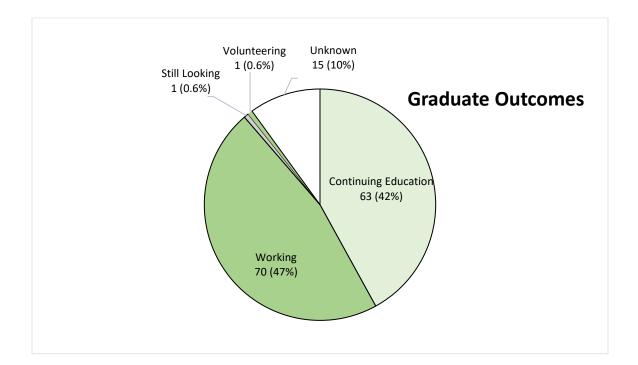

### **BSPH Salary Ranges**

The median starting annual salary range reported by BSPH graduates securing employment is **\$50,000 - \$59,999**. It is important to note that the salary data reported by graduates includes those that reported working as fellows or as full-time volunteers (i.e. Peace Corps) which typically offer a stipend and not a salary.

Of the 71 students that reported "Working" or "Volunteering", 6 students (8%) chose to report their income.

#### Salary Ranges by Department

| Department | Total<br>Students | Reported<br>"Working" or<br>"Volunteering" | Provided<br>Salary | Median Salary Range |
|------------|-------------------|--------------------------------------------|--------------------|---------------------|
| BSPH       | 150               | 71                                         | 6                  | \$50,000 - \$59,999 |