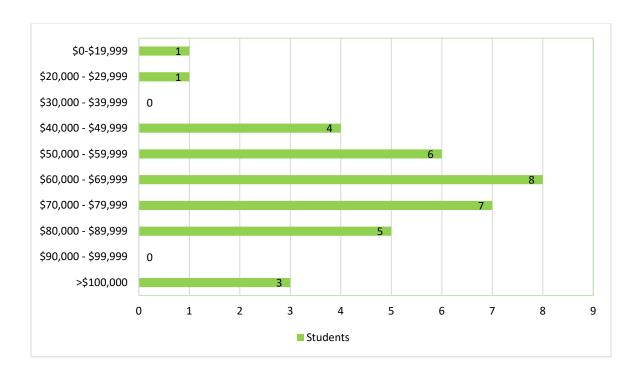

### **SBPS Salary Ranges**

The median starting annual salary range reported by SBPS graduates securing employment is \$60,000 - \$69,999. It is important to note that the salary data reported by graduates includes those that reported working as fellows or as full-time volunteers (i.e. Peace Corps) which typically offer a stipend and not a salary.

Of the 130 students that reported "Working" or "Military", 35 students (27%) chose to report their income.

#### Salary Ranges by Department

| Department | Total<br>Students | Reported<br>"Working"<br>or<br>"Military" | Provided<br>Salary | Median Salary Range |
|------------|-------------------|-------------------------------------------|--------------------|---------------------|
| SBPS       | 156               | 130                                       | 35                 | \$60,000-\$69,000   |