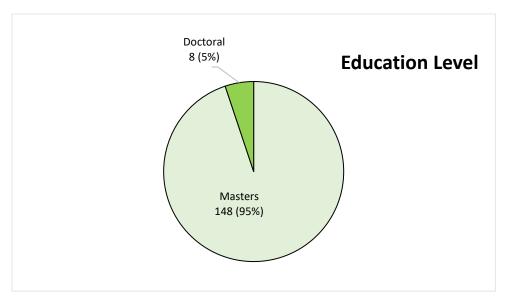

#### **Education Level**

Of the 156 student recipients in the SBPS Department, 148 (95%) graduated with Masters Degrees and 8 (5%) graduated with a Doctoral Degree.

#### Breakdown by Degree

In the 2023 cycle, 148 students received Master of Public Health Degrees (Concentrations in Nutrition, Health Education and Communication, Social, Behavioral, & Population Sciences, Maternal and Child Health, and Community Health Sciences). 5 students received a Doctor of Philosophy Degree (Concentrations in Social Behavior and Population Sciences, Global Communication Health & Behavioral Sciences). 3 students received a Doctor of Public Health Degree in Global Community Health Sciences & Behavior.