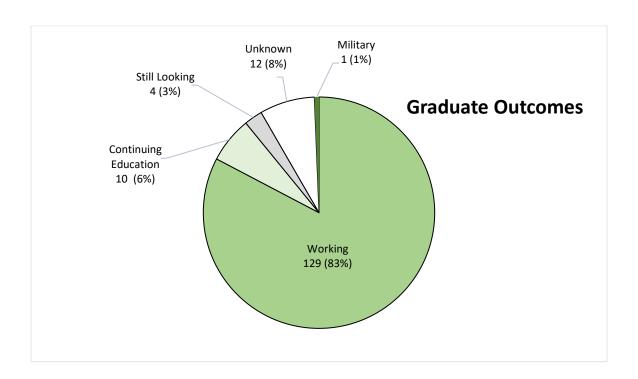

### **SBPS Response Rates and Outcomes**

Of 156 SBPS student recipients, 144 responded to the SPHTM First Destination Career Survey for a 92% response rate.

Of the 144 students who responded, **97% are working, military, or continuing education** within 1 year of graduation.

#### **SBPS Graduate Outcomes**

| Dept. | Working | Continuing | Volunteering | Military | Still   | Unknown | Total |
|-------|---------|------------|--------------|----------|---------|---------|-------|
|       |         | Ed.        |              |          | Looking |         |       |
| SBPS  | 129     | 10         | 0            | 1        | 4       | 12      | 156   |