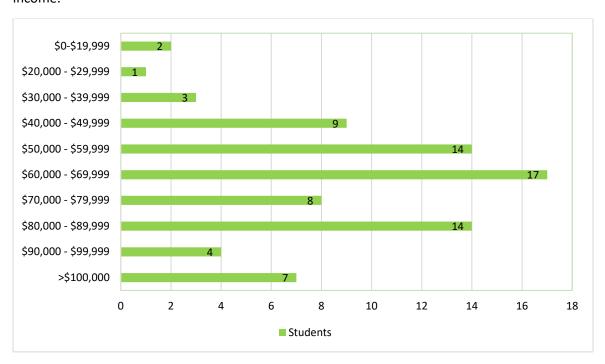

### Class of 2023 Salary Ranges

The median starting annual salary range reported by graduates securing employment is \$60,000 - \$69,999. It is important to note that the salary data reported by graduates includes those that reported working as fellows or as full-time volunteers (i.e. Peace Corps) which typically offer a stipend and not a salary.

Of the 361 students that reported "Working" or "Military", 79 students (22%) chose to report their income.