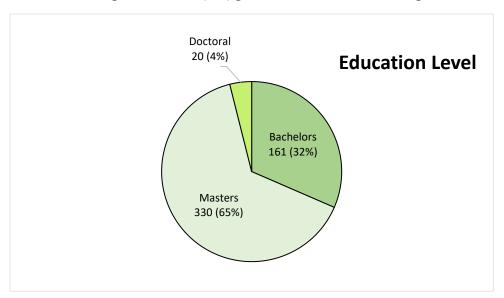

#### **Education Level**

Of the 511 student recipients, 161 (32%) graduated with Bachelor Degrees, 330 (65%) graduated with Master Degrees, and 20 (4%) graduated with Doctoral Degrees.