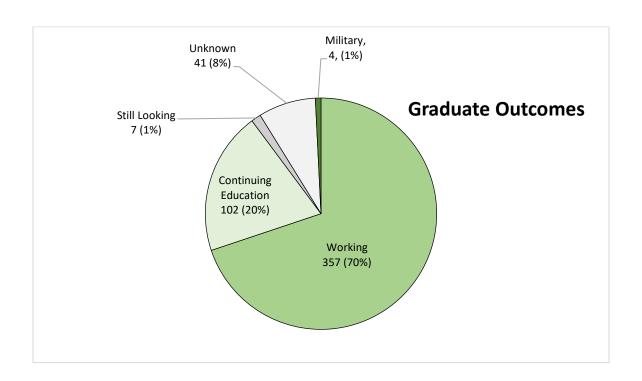

### Class of 2023 Response Rates and Outcomes

Of 511 student recipients, 470 responses were collected from the SPHTM First Destination Career Survey. This survey had a **92% response rate**.

Of the 470 students who responded, **99% are working, continuing education, or military within 1 year of graduation**.

## **Graduate Outcomes by Department**

| Dept.    | Working | Continuing | Volunteering | Military | Still   | Unknown | Total |
|----------|---------|------------|--------------|----------|---------|---------|-------|
|          |         | Ed.        |              |          | Looking |         |       |
| BSPH     | 61      | 83         | 0            | 0        | 1       | 16      | 161   |
| BIOS     | 5       | 0          | 0            | 0        | 0       | 4       | 9     |
| EHS      | 28      | 1          | 0            | 3        | 0       | 1       | 33    |
| EPI      | 33      | 2          | 0            | 0        | 0       | 5       | 40    |
| HPAM     | 70      | 3          | 0            | 0        | 1       | 1       | 75    |
| IHSD     | 12      | 0          | 0            | 0        | 0       | 1       | 13    |
| SBPS     | 129     | 10         | 0            | 1        | 4       | 12      | 156   |
| TROP MED | 19      | 3          | 0            | 0        | 1       | 1       | 24    |
| TOTAL    | 357     | 102        | 0            | 4        | 7       | 41      | 511   |