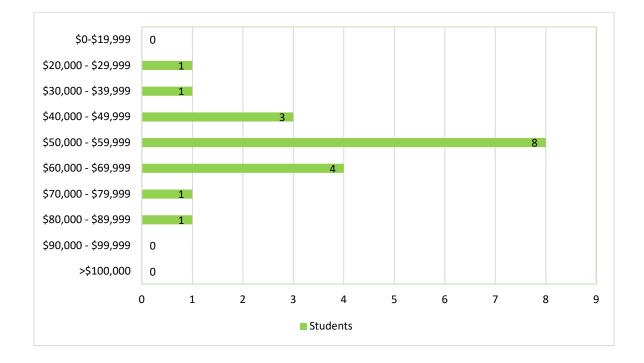

### **SBPS Salary Ranges**

The median starting annual salary range reported by SBPS graduates securing employment is **\$50,000** - **\$59,999**. It is important to note that the salary data reported by graduates includes those that reported working as fellows or as full-time volunteers (i.e. Peace Corps) which typically offer a stipend and not a salary.

Of the 82 students that reported "Working", 19 students (23%) chose to report their income.

#### Salary Ranges by Department

| Department | Total<br>Students | Reported<br>"Working" | Provided<br>Salary | Median Salary Range |
|------------|-------------------|-----------------------|--------------------|---------------------|
| SBPS       | 97                | 82                    | 19                 | \$50,000-\$59,000   |