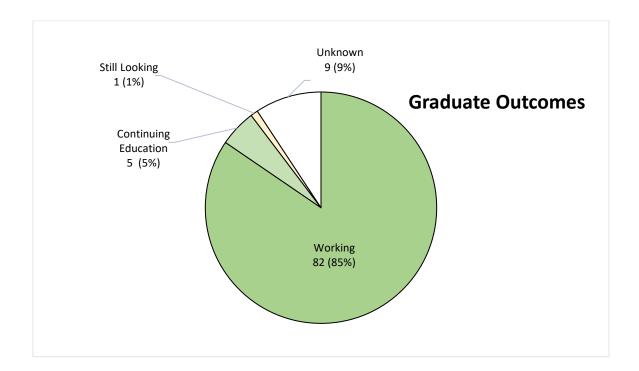

### SBPS Response Rates and Outcomes

Of 97 SBPS student recipients, 88 responded to the SPHTM First Destination Career Survey for a 91% response rate.

Of the 88 students who responded, **99% are working or continuing education within 1 year of graduation**.

#### SBPS Graduate Outcomes

| Dept. | Working | Continuing<br>Ed. | Volunteering | Military | Still<br>Looking | Unknown | Total |
|-------|---------|-------------------|--------------|----------|------------------|---------|-------|
| SBPS  | 82      | 5                 | 0            | 0        | 1                | 9       | 97    |