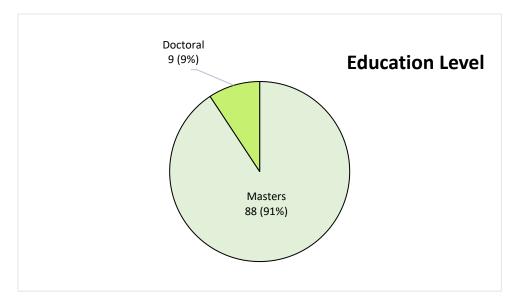

#### Education Level

Of the 97 student recipients in the SBPS Department, 88 (91%) graduated with Masters Degrees and 9 (9%) graduated with a Doctoral Degree.