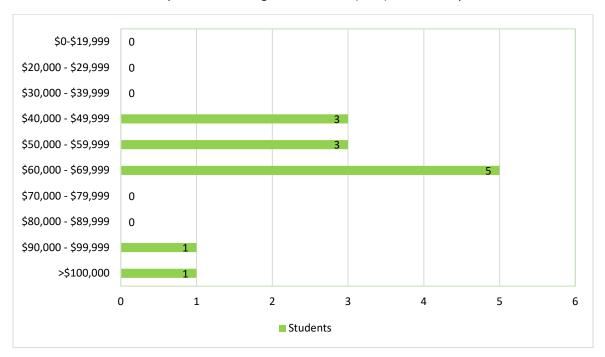

#### Health Policy and Management Salary Ranges

The median starting annual salary range reported by graduates securing employment is \$60,000 - \$69,999. It is important to note that the salary data reported by graduates includes those that reported working as fellows or as full-time volunteers (i.e. Peace Corps) which typically offer a stipend and not a salary.

## Salary Ranges by Department

| Department | Total<br>Students | Reported "Working" | Provided<br>Salary | Median Salary Range |
|------------|-------------------|--------------------|--------------------|---------------------|
| HPAM       | 49                | 46                 | 13                 | \$60,000 - \$69,999 |