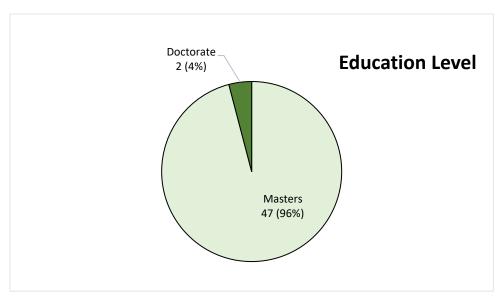

#### **Education Level**

Of the 49 student recipients in the Health Policy and Management Department, 47 (96%) graduated with Masters Degrees and 2 (4%) graduated with Doctoral Degrees.