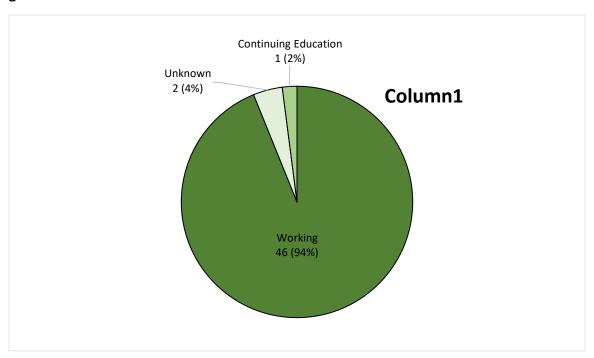

#### Health Policy and Management Response Rates and Outcomes

Of 49 Health Policy and Management student recipients, 47 responded to the SPHTM First Destination Career Survey for a 96% response rate.

Of the 47 students who responded, **100% are working or continuing education within 1 year of graduation**.

#### Health Policy and Management Graduate Outcomes

| Dept. | Working | Continuing<br>Ed. | Volunteering | Military | Still<br>Looking | Unknown | Total |
|-------|---------|-------------------|--------------|----------|------------------|---------|-------|
| HPAM  | 46      | 1                 | 0            | 0        | 0                | 2       | 49    |