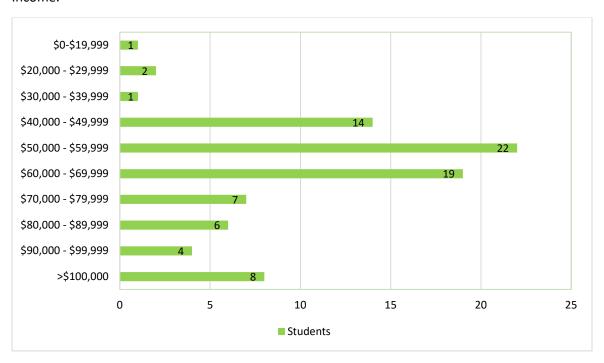

## Class of 2022 Salary Ranges

The median starting annual salary range reported by graduates securing employment is \$60,000 - \$69,999. It is important to note that the salary data reported by graduates includes those that reported working as fellows or as full-time volunteers (i.e. Peace Corps) which typically offer a stipend and not a salary.

Of the 299 students that reported "Working" or "Volunteering", 84 students (28%) chose to report their income.

### Salary Ranges by Department

| Dept.    | Total    | Reported "Working" | Provided | Median Salary       |
|----------|----------|--------------------|----------|---------------------|
|          | Students | or "Volunteering   | Salary   | Range               |
| BSPH     | 179      | 73                 | 15       | \$50,000 - \$59,999 |
| BIOS     | 9        | 7                  | 2        | \$85,000 - \$94,999 |
| EHS      | 25       | 18                 | 4        | \$90,000 - \$99,999 |
| EPI      | 51       | 40                 | 17       | \$60,000 - \$69,999 |
| HPAM     | 49       | 46                 | 13       | \$60,000 - \$69,999 |
| IHSD     | 21       | 17                 | 8        | \$50,000 - \$59,999 |
| SBPS     | 97       | 82                 | 19       | \$50,000 - \$59,999 |
| TROP MED | 23       | 16                 | 6        | \$85,000 - \$94,999 |
| TOTAL    | 454      | 299                | 84       | \$60,000 - \$69,999 |