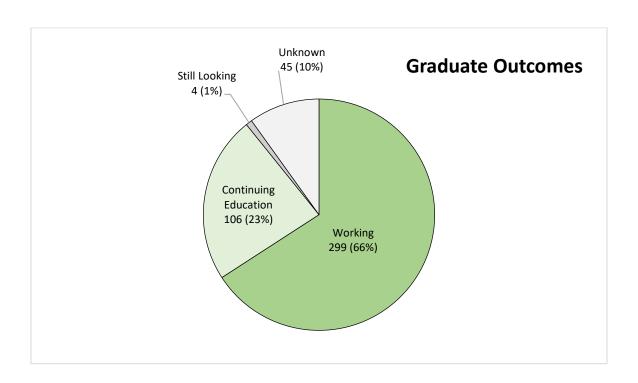

### Class of 2022 Response Rates and Outcomes

Of 454 student recipients, 409 responses were collected from the SPHTM First Destination Career Survey. This survey had a **90% response rate**.

Of the 409 students who responded, **99.0% are working, volunteering, or continuing education** within **1 year of graduation**.

## **Graduate Outcomes by Department**

| Dept.    | Working | Continuing<br>Ed. | Volunteering | Military | Still<br>Looking | Unknown | Total |
|----------|---------|-------------------|--------------|----------|------------------|---------|-------|
| BSPH     | 73      | 91                | 0            | 0        | 2                | 13      | 179   |
| BIOS     | 7       | 1                 | 0            | 0        | 0                | 1       | 9     |
| EHS      | 18      | 1                 | 0            | 0        | 0                | 6       | 25    |
| EPI      | 40      | 4                 | 0            | 0        | 1                | 6       | 51    |
| HPAM     | 46      | 1                 | 0            | 0        | 0                | 2       | 49    |
| IHSD     | 17      | 2                 | 0            | 0        | 0                | 2       | 21    |
| SBPS     | 82      | 5                 | 0            | 0        | 1                | 9       | 97    |
| TROP MED | 16      | 1                 | 0            | 0        | 0                | 6       | 23    |
| TOTAL    | 299     | 106               | 0            | 0        | 4                | 45      | 454   |