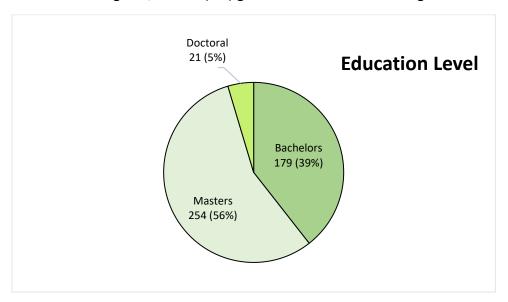

#### **Education Level**

Of the 454 student recipients, 179 (39%) graduated with Bachelor Degrees, 254 (56%) graduated with Master Degrees, and 21 (5%) graduated with Doctoral Degrees.